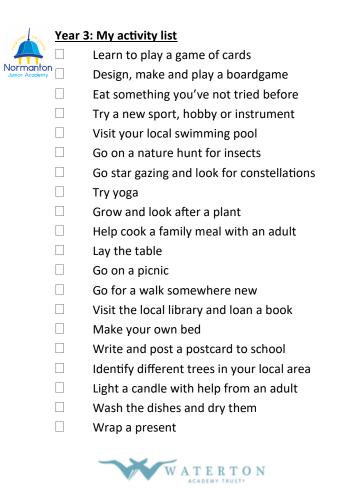

#### Year 3: My activity list

|   | Learn to play a game of cards               |
|---|---------------------------------------------|
|   | Design, make and play a boardgame           |
|   | Eat something you've not tried before       |
|   | Try a new sport, hobby or instrument        |
|   | Visit your local swimming pool              |
|   | Go on a nature hunt for insects             |
|   | Go star gazing and look for constellations  |
|   | Try yoga                                    |
|   | Grow and look after a plant                 |
|   | Help cook a family meal with an adult       |
|   | Lay the table                               |
|   | Go on a picnic                              |
|   | Go for a walk somewhere new                 |
|   | Visit the local library and loan a book     |
|   | Make your own bed                           |
|   | Write and post a postcard to school         |
|   | Identify different trees in your local area |
|   | Light a candle with help from an adult      |
| П | Wash the dishes and dry them                |

Wrap a present

| Name:  |  |  |
|--------|--|--|
| Class: |  |  |