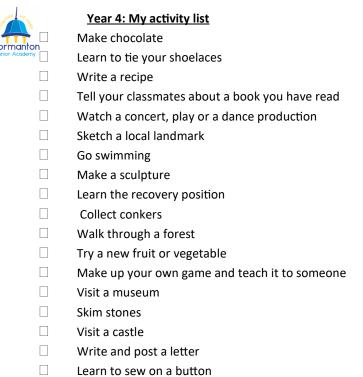

#### Year 4: My activity list

Make chocolate

Learn to tie your shoelaces

Write a recipe

Tell your classmates about a book you have read

WATERTON

Watch a concert, play or a dance production

Sketch a local landmark

☐ Go swimming

☐ Make a sculpture

☐ Learn the recovery position

☐ Collect conkers

 $\hfill \square$  Walk through a forest

Try a new fruit or vegetable

☐ Make up your own game and teach it to someone

Visit a museum

Skim stones

☐ Visit a castle

☐ Write and post a letter

☐ Learn to sew on a button

☐ Go hiking

 $\square$  Take part in a treasure hunt

Class: