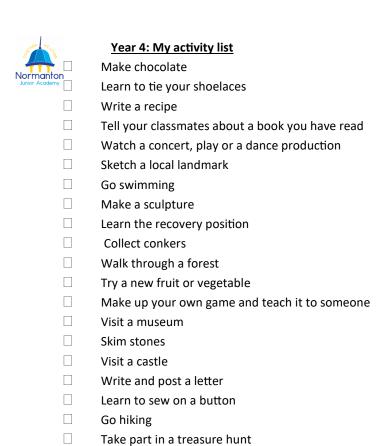

#### Year 4: My activity list

Make chocolate

Learn to tie your shoelaces

Write a recipe

Tell your classmates about a book you have read

WATERTON

Watch a concert, play or a dance production

Sketch a local landmark

☐ Go swimming

☐ Make a sculpture

☐ Learn the recovery position

☐ Collect conkers

 $\hfill \square$  Walk through a forest

Try a new fruit or vegetable

☐ Make up your own game and teach it to someone

Visit a museum

Skim stones

☐ Visit a castle

☐ Write and post a letter

☐ Learn to sew on a button

☐ Go hiking

 $\square$  Take part in a treasure hunt

Class: