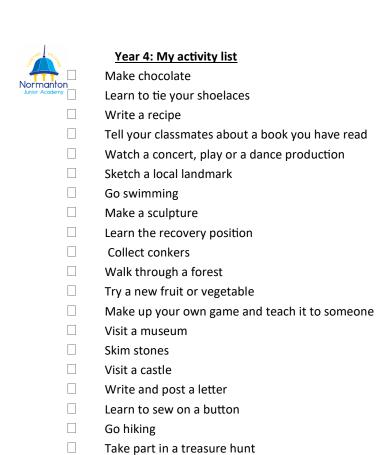

#### Year 4: My activity list

Make chocolate

Learn to tie your shoelaces

Write a recipe

Tell your classmates about a book you have read

WATERTON

Watch a concert, play or a dance production

Sketch a local landmark

☐ Go swimming

☐ Make a sculpture

☐ Learn the recovery position

☐ Collect conkers

 $\hfill \square$  Walk through a forest

Try a new fruit or vegetable

☐ Make up your own game and teach it to someone

Visit a museum

Skim stones

☐ Visit a castle

☐ Write and post a letter

☐ Learn to sew on a button

☐ Go hiking

 $\square$  Take part in a treasure hunt

Class: