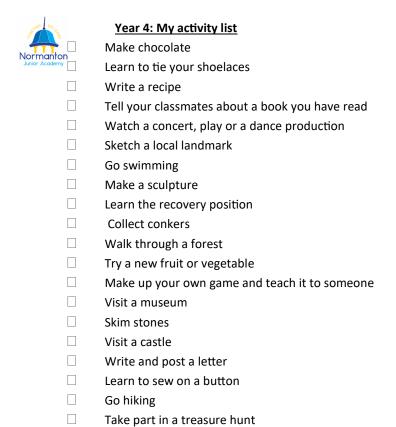

#### Year 4: My activity list

Make chocolate

Learn to tie your shoelaces

Write a recipe

Tell your classmates about a book you have read

WATERTON

Watch a concert, play or a dance production

Sketch a local landmark

☐ Go swimming

☐ Make a sculpture

☐ Learn the recovery position

☐ Collect conkers

 $\hfill \square$  Walk through a forest

Try a new fruit or vegetable

☐ Make up your own game and teach it to someone

Visit a museum

Skim stones

☐ Visit a castle

☐ Write and post a letter

☐ Learn to sew on a button

☐ Go hiking

 $\square$  Take part in a treasure hunt

Class: