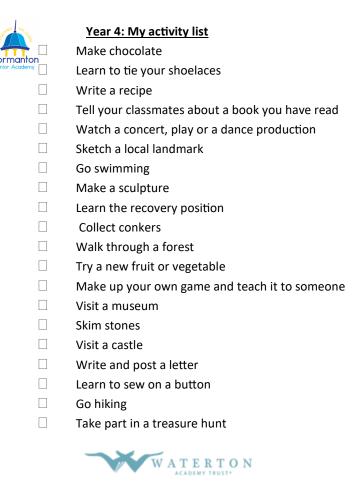

#### Year 4: My activity list

Make chocolate

Learn to tie your shoelaces

Write a recipe

Tell your classmates about a book you have read

WATERTON

Watch a concert, play or a dance production

Sketch a local landmark

☐ Go swimming

☐ Make a sculpture

☐ Learn the recovery position

☐ Collect conkers

 $\hfill \square$  Walk through a forest

Try a new fruit or vegetable

☐ Make up your own game and teach it to someone

Visit a museum

Skim stones

☐ Visit a castle

☐ Write and post a letter

☐ Learn to sew on a button

☐ Go hiking

 $\square$  Take part in a treasure hunt

Class: