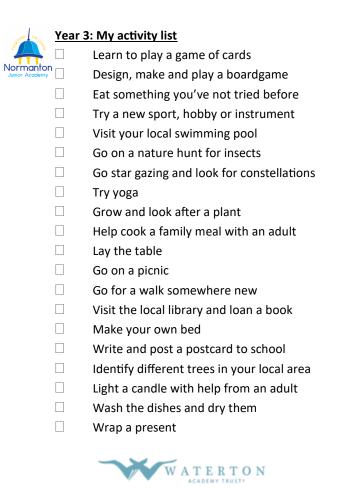

#### Year 3: My activity list

| Learn to play a game of cards               |
|---------------------------------------------|
| Design, make and play a boardgame           |
| Eat something you've not tried before       |
| Try a new sport, hobby or instrument        |
| Visit your local swimming pool              |
| Go on a nature hunt for insects             |
| Go star gazing and look for constellations  |
| Try yoga                                    |
| Grow and look after a plant                 |
| Help cook a family meal with an adult       |
| Lay the table                               |
| Go on a picnic                              |
| Go for a walk somewhere new                 |
| Visit the local library and loan a book     |
| Make your own bed                           |
| Write and post a postcard to school         |
| Identify different trees in your local area |
| Light a candle with help from an adult      |
| Wash the dishes and dry them                |

Wrap a present

| Vame:  |  |  |
|--------|--|--|
| Class: |  |  |