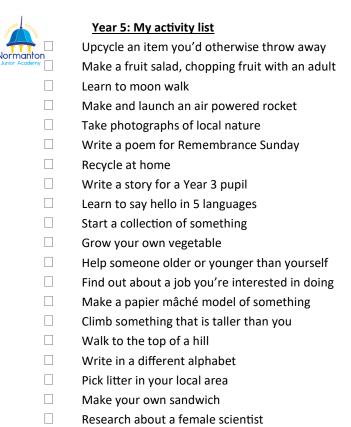

#### Year 5: My activity list

Upcycle an item you'd otherwise throw away Make a fruit salad, chopping fruit with an adult Learn to moon walk Make and launch an air powered rocket Take photographs of local nature Write a poem for Remembrance Sunday Recycle at home Write a story for a Year 3 pupil Learn to say hello in 5 languages Start a collection of something Grow your own vegetable Help someone older or younger than yourself Find out about a job you're interested in doing Make a papier mâché model of something П Climb something that is taller than you Walk to the top of a hill Write in a different alphabet Pick litter in your local area Make your own sandwich

#### Year 5: My activity list

Upcycle an item you'd otherwise throw away
Make a fruit salad, chopping fruit with an adult
Learn to moon walk
Make and launch an air neward recket

Make and launch an air powered rocket

Take photographs of local nature

Write a poem for Remembrance Sunday

Recycle at home

Write a story for a Year 3 pupil

Learn to say hello in 5 languages

Start a collection of something

Grow your own vegetable

Help someone older or younger than yourself

Find out about a job you're interested in doing

Make a papier mâché model of something

Climb something that is taller than you

Walk to the top of a hill

Write in a different alphabet

Pick litter in your local area

 $\hfill \square$  Make your own sandwich

Research about a female scientist

| Name:  |  |  |  |
|--------|--|--|--|
| Class: |  |  |  |