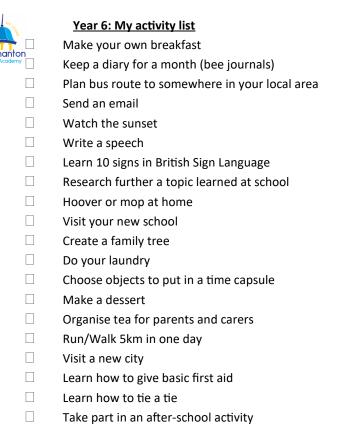

#### Year 6: My activity list

Make your own breakfast

Keep a diary for a month (bee journals)

Take part in an after-school activity

WATERTON

Plan bus route to somewhere in your local area

Send an email

Watch the sunset

Write a speech

Learn 10 signs in British Sign Language 

Research further a topic learned at school

Hoover or mop at home

Visit your new school

Create a family tree

Do your laundry

Choose objects to put in a time capsule

Make a dessert

Organise tea for parents and carers

Run/Walk 5km in one day

Visit a new city

Learn how to give basic first aid

Learn how to tie a tie

Take part in an after-school activity

Name: