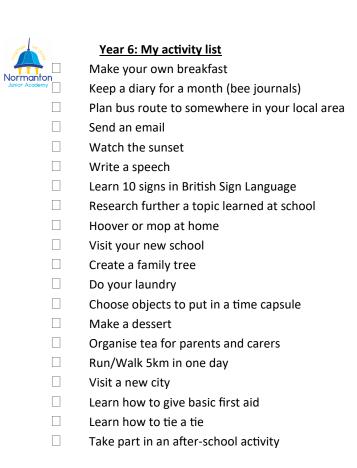

#### Year 6: My activity list

Make your own breakfast

Keep a diary for a month (bee journals)

Plan bus route to somewhere in your local area

WATERTON

Send an email

Watch the sunset

☐ Write a speech

Learn 10 signs in British Sign Language

Research further a topic learned at school

Hoover or mop at home

Visit your new school

Create a family tree

Do your laundry

Choose objects to put in a time capsule

Make a dessert

Organise tea for parents and carers

Run/Walk 5km in one day

☐ Visit a new city

☐ Learn how to give basic first aid

Learn how to tie a tie

☐ Take part in an after-school activity

Name: Class: