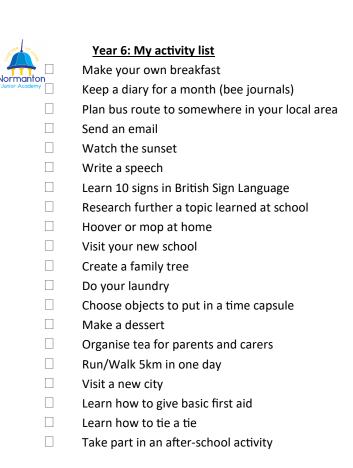

#### Year 6: My activity list

Make your own breakfast

Keep a diary for a month (bee journals)

Plan bus route to somewhere in your local area

WATERTON

Send an email

Watch the sunset

☐ Write a speech

Learn 10 signs in British Sign Language

Research further a topic learned at school

Hoover or mop at home

Visit your new school

Create a family tree

Do your laundry

Choose objects to put in a time capsule

Make a dessert

Organise tea for parents and carers

Run/Walk 5km in one day

☐ Visit a new city

☐ Learn how to give basic first aid

Learn how to tie a tie

☐ Take part in an after-school activity

Name: Class: